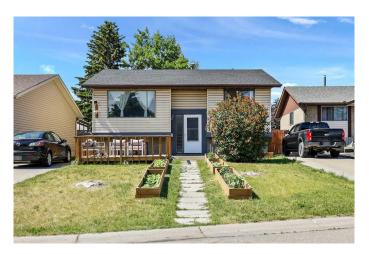

## \$479,000

4 Bedroom, 2.00 Bathroom, 893 sqft Residential on 0.11 Acres

Abbeydale, Calgary, Alberta

Fully developed basement! This charming detached home offers exceptional value with a finished basement and a spacious lot featuring a long parking padâ€"perfect for multiple vehicles. Nestled in a quiet cul-de-sac just off Stoney Trail and 16th Ave, you're minutes from Sunridge Mall, schools, shops, and scenic bike paths.

Upstairs, you'II find two bedrooms and a full bathroom, while the finished basement includes an additional bedroom and bathroomâ€"ideal for guests, extended family, or rental potential. Step outside and enjoy summer on your large deck, surrounded by mature trees and a generous backyard. It's not too late to plant your garden and make the most of the season!