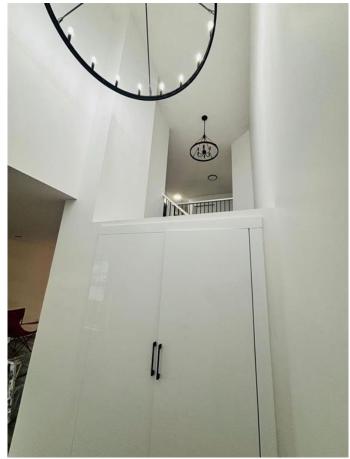

Step inside to a bright, open-concept main floor where the living, dining, and kitchen areas flow seamlessly. Natural light fills the space, enhanced by brand-new flooring, fresh paint, stylish window blinds, and modern light fixtures. A convenient powder room and stacked laundry on the main floor add practicality for everyday living.