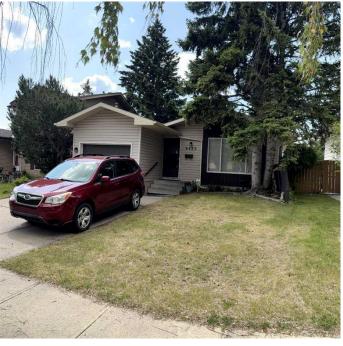

#### \$456,000

2 Bedroom, 2.00 Bathroom, 859 sqft Residential on 0.11 Acres

Pineridge, Calgary, Alberta

ATTENTION HANDYMEN & FLIPPERS! SUNNY SOUTH-FACING BACKYARD | STEPS TO THE PARK | LARGE LOT Welcome to the highly sought-after community of Pineridge! This spacious 4-level split offers over 2,000 SQFT of developed living space, featuring 2 bedrooms, 1.5 bathrooms, and endless potential for customization.

The main level offers a functional layout with an open-concept kitchen, breakfast bar, and direct access to the east-facing deck from the dining roomâ€"perfect for enjoying your morning coffee in the sun.

Upstairs, you'II find two generous bedrooms, including a larger primary suite with a walk-in closet, and a full bathroom. The lower levels feature a massive family room and rec room with large, bright windows that flood the space with natural sunlight—ideal for entertaining or future development. Additional features include, Heated single attached garage, Gas BBQ hookup and Newer furnace & on-demand hot water system. This is a perfect opportunity for investors, renovators, or anyone looking to build equity in a fantastic location. Don't miss out—schedule your showing today!