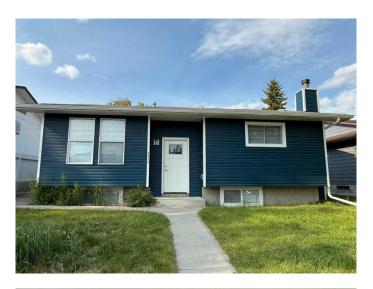

# \$635,000 - 5616 Maidstone Crescent Ne, Calgary

MLS® #A2231125

# \$635,000

5 Bedroom, 3.00 Bathroom, 1,075 sqft Residential on 0.11 Acres

Marlborough Park, Calgary, Alberta

Located in Marlborough park near School , , this bi-level offers over 2000 SQ FT of living space with 5 Bedrooms, 3 Baths and Detached Double Garage with BACK LANE ACCESS! Main floor offers a dining, family room, kitchen, 3 bedrooms and 2 baths ensuite included. Of the 3 bedrooms, 1 is the master with its own ensuite. The basement is suite illegal , offers 2 bedrooms, with big living area, Big windows for light FULL bath and laundry in common space . Spacious backyard , last year renovated , most of the stuff is new , this is R-CG zoning

## **Essential Information**

MLS® # A2231125 Price \$635,000

Bedrooms 5 Bathrooms 3.00

Full Baths 2

Half Baths 1
Square Footage 1,075

Acres 0.11
Year Built 1972

Type Residential
Sub-Type Detached
Style Bungalow
Status Active

# **Community Information**

Address 5616 Maidstone Crescent Ne

Subdivision Marlborough Park

City Calgary
County Calgary
Province Alberta
Postal Code T2A 4C4