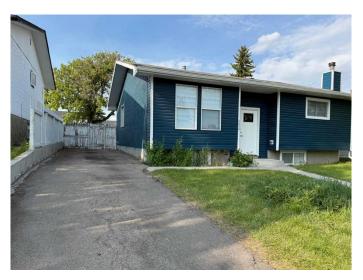

# \$635,000

5 Bedroom, 3.00 Bathroom, 1,075 sqft Residential on 0.11 Acres

Marlborough Park, Calgary, Alberta

Located in Marlborough park near School , , this bi-level offers over 2000 SQ FT of living space with 5 Bedrooms, 3 Baths and Detached Double Garage with BACK LANE ACCESS! Main floor offers a dining, family room, kitchen, 3 bedrooms and 2 baths ensuite included. Of the 3 bedrooms, 1 is the master with its own ensuite. The basement is suite illegal , offers 2 bedrooms, with big living area, Big windows for light FULL bath and laundry in common space . Spacious backyard , last year renovated , most of the stuff is new , this is R-CG zoning

#### **Amenities**

Parking Spaces 7

Parking Concrete Driveway, Covered, Double Garage Detached, Driveway, Front

Drive, Off Street, Parking Pad, RV Access/Parking

# of Garages 2