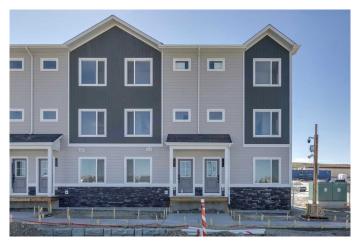

# \$431,060

3 Bedroom, 3.00 Bathroom, 1,617 sqft Residential on 0.02 Acres

Wildflower, Airdrie, Alberta

This Aspen 2 model features a bright open main floor with central kitchen and covered balcony. The third floor is home to double primary bedrooms, each with walk in closet and ensuite. Completing this home on the ground floor is an attached garage and flex room/office. Residents will enjoy being within 5 km of picturesque walking trails and home to Airdrie's first outdoor pool. Additionally, a year-round sports court offers various activity opportunities. The community is just a 15-minute drive from Cross Iron Mills Mall and less than 25 minutes from YYC International Airport. Photos are representative.

#### **Exterior**

Exterior Features Balcony

Lot Description Close to Clubhouse, Landscaped

Roof Asphalt Shingle

Construction Cement Fiber Board, Vinyl Siding, Wood Frame

Foundation Poured Concrete