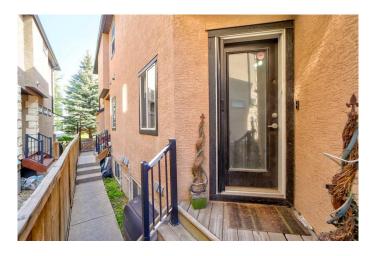

#### **Exterior**

Exterior Features Private Entrance

Lot Description Back Lane, Back Yard, Low Maintenance Landscape

Roof Asphalt Shingle

Construction Stucco, Wood Frame

Foundation Poured Concrete