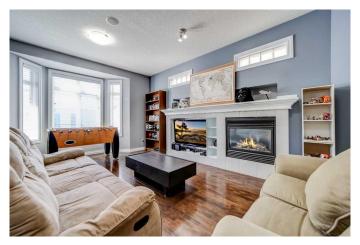

Step inside to discover a modern open-concept layout with 9-foot ceilings on the main floor. Rich dark hardwood flooring and ceramic tile flow throughout the spacious living and dining areas. The gourmet kitchen boasts raised granite countertops, stainless steel appliances, a large pantry, and a generous island perfect for entertaining.

A built-in entertainment unit surrounds a cozy gas fireplace with natural lighting â€" ideal for relaxing or hosting guests.

Upstairs, you'II find two spacious bedrooms, each with walk-in closets and private ensuite bathrooms. The primary suite includes a charming bay window, a luxurious soaker tub, and a separate stand-up shower. For added convenience, the upper floor also features a stacked washer and dryer in the laundry area.