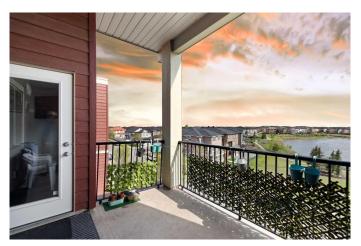

## \$314,900

2 Bedroom, 2.00 Bathroom, 764 sqft Residential on 0.00 Acres

Saddle Ridge, Calgary, Alberta

Welcome to this Top floor unit with an awesome view of the lake and the green space. There are only a few units in this building

that enjoy this view. It is a 2 bedroom + 2 Bath + den, Granite countertops, Stainless steel appliance package, well maintained property. The back of the unit is South facing and that makes it sunny and bright all day. It comes with a Titled Underground Heated parking. There is ample visitor parking in front of the main entrance. Walking distance to grocery stores, Coffee shops, Restaurants and all other daily needs shops are a stone throw away from this building. Walking distance to the Bus stop and only 5 min drive to the Saddle Ridge LRT station.

#### **Exterior**

Exterior Features Balcony

Lot Description Backs on to Park/Green Space

Roof Asphalt Shingle

Construction Wood Frame