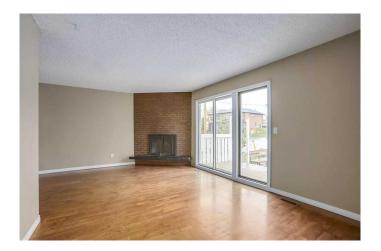

## \$549,555

5 Bedroom, 2.00 Bathroom, 1,140 sqft Residential on 0.07 Acres

Tuxedo Park, Calgary, Alberta

Located across from Tuxedo Park and an expansive green space, this 1/2 duplex offers 2 fully rented legal suites. Upstairs is a self contained unit with 3 bedrooms, 1 full bathroom and laundry. The principal areas of the main floor are well sized including a family sized kitchen, adjacent dining room and large living room with wood burning fireplace. The lower legal suite is also private and self contained with large principal rooms, 2 bedrooms + den/storage, full bathroom and full sized laundry. This property is in an ideal location, with easy access to centre street and 4th street, downtown, the airport and a multitude of amenities, shops and services. Most photos provided are from before tenants resided in the home. Current rents are \$1550 up and \$1250 down.

### Interior

Interior Features Storage

**Appliances** Dishwasher, Dryer, Refrigerator, Stove(s), Washer

Heating Forced Air

Cooling None Fireplace Yes 1

# of Fireplaces

**Fireplaces Wood Burning** 

Has Basement Yes

**Basement** Finished, Full, Suite