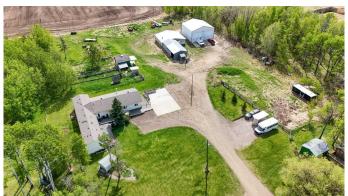

## \$669,900

4 Bedroom, 2.00 Bathroom, 2,441 sqft Residential on 6.99 Acres

NONE, Rural Clearwater County, Alberta

Beautiful 7 acre parcel with everything you need for country living. Large 4 bed, 2 bath home all re-done in 2022 with gorgeous gathering area and an open concept all on one level. Fantastic valley view to the east that shows off it's amazing sunrises just in time for your morning coffee. Custom built 42' x 42' shop the 8" concrete floor with drain is set up for all the big jobs. This gorgeous parcel is all set up for animals as well with fencing, cross-fencing, a barn and a frost free tap. Don't forget the guest house with woodstove and power, this is a must see for sure!

## **Amenities**

Parking Parking Pad, Additional Parking, Gravel Driveway, Quad or More

Detached

#### **Exterior**

Exterior Features Private Yard

Lot Description Many Trees, Private

Roof Asphalt Shingle
Construction See Remarks
Foundation Piling(s), Block