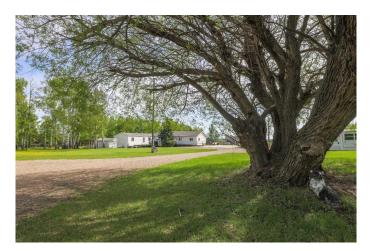

## \$669,900

4 Bedroom, 2.00 Bathroom, 2,441 sqft Residential on 6.99 Acres

NONE, Rural Clearwater County, Alberta

Beautiful 7 acre parcel with everything you need for country living. Large 4 bed, 2 bath home all re-done in 2022 with gorgeous gathering area and an open concept all on one level. Fantastic valley view to the east that shows off it's amazing sunrises just in time for your morning coffee. Custom built 42' x 42' shop the 8" concrete floor with drain is set up for all the big jobs. This gorgeous parcel is all set up for animals as well with fencing, cross-fencing, a barn and a frost free tap. Don't forget the guest house with woodstove and power, this is a must see for sure!

#### **Exterior**

Exterior Features Private Yard

Lot Description Many Trees, Private

Roof Asphalt Shingle
Construction See Remarks
Foundation Piling(s), Block