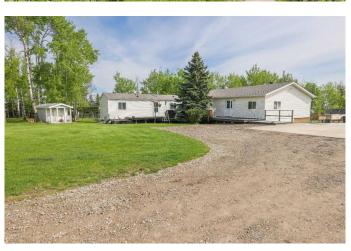

## \$669,900

4 Bedroom, 2.00 Bathroom, 2,441 sqft Residential on 6.99 Acres

NONE, Rural Clearwater County, Alberta

Beautiful 7 acre parcel with everything you need for country living. Large 4 bed, 2 bath home all re-done in 2022 with gorgeous gathering area and an open concept all on one level. Fantastic valley view to the east that shows off it's amazing sunrises just in time for your morning coffee. Custom built 42' x 42' shop the 8" concrete floor with drain is set up for all the big jobs. This gorgeous parcel is all set up for animals as well with fencing, cross-fencing, a barn and a frost free tap. Don't forget the guest house with woodstove and power, this is a must see for sure!

## **Amenities**

Parking Parking Pad, Additional Parking, Gravel Driveway, Quad or More

Detached

#### **Exterior**

Exterior Features Private Yard

Lot Description Many Trees, Private

Roof Asphalt Shingle
Construction See Remarks
Foundation Piling(s), Block