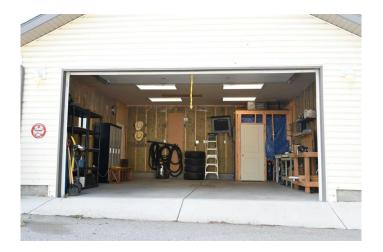

### \$675,000

3 Bedroom, 4.00 Bathroom, 1,791 sqft Residential on 0.11 Acres

Coopers Crossing, Airdrie, Alberta

ATTACHED HEATED FRONT DOUBLE GARAGE, \*\*\*PLUS AN OVERSIZED DETACHED HEATED WORKSHOP GARAGE IN THE REAR\*\*\* In Coopers Crossing, with 3 bedrooms, & a large vaulted bonus room. The rare, oversized, detached shop is accessed from the paved rear lane, and has a 10' ceiling, cavernous storage attic, and even it's own washroom. Shop space like this is typically only found in acreage properties, but is available right in the heart of Airdrie with this property. Anyone with hobbies, extra vehicles, toys, or the need for workspace and storage options that are hard to find, look no further. A great family home with an open main floor layout, & notably large windows for great natural light. 9' ceiling truly gives a sense of volume in the space. Neutral tones throughout, with maple hardwood through the main floor, plus an accent carpet area in the living room, with a corner gas fireplace and mantel. Island kitchen with a breakfast bar, large corner pantry, black appliance package including a fantastic GE gas stove, a French door fridge with ice and water, and a Bosch dishwasher. A covered porch welcomes you to the proper front entrance with a generous closet. Main floor laundry with front load washer & dryer on pedestals. Extra storage shelving in the mud / laundry room works well for a busy household. Open staircase to the vaulted ceiling bonus room with extra windows, great for family time or entertaining. All three bedrooms are set away from the

#### **Amenities**

Amenities Other

Parking Spaces 6

Parking Alley Access, Double Garage Attached, Driveway, Front Drive, Garage

> Door Opener, Garage Faces Front, Heated Garage, Insulated, Triple Garage Attached, Double Garage Detached, Garage Faces Rear, Oversized, Quad or More Attached, Quad or More Detached, Rear

Drive, See Remarks, Triple Garage Detached, Workshop in Garage

# of Garages 4

Interior

Interior Features Breakfast Bar, Ceiling Fan(s), High Ceilings, Kitchen Island, Soaking

Tub

Central Air Conditioner, Dishwasher, Garage Control(s), Microwave, **Appliances** 

Range Hood, Refrigerator, Washer/Dryer, Window Coverings, Gas