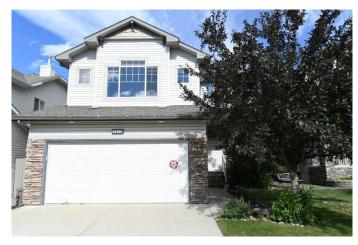

# \$675,000 - 2825 Coopers Manor Sw, Airdrie

MLS® #A2221036

### \$675,000

3 Bedroom, 4.00 Bathroom, 1,791 sqft Residential on 0.11 Acres

Coopers Crossing, Airdrie, Alberta

ATTACHED HEATED FRONT DOUBLE GARAGE, \*\*\*PLUS AN OVERSIZED DETACHED HEATED WORKSHOP GARAGE IN THE REAR\*\*\* In Coopers Crossing, with 3 bedrooms, & a large vaulted bonus room. The rare, oversized, detached shop is accessed from the paved rear lane, and has a 10' ceiling, cavernous storage attic, and even it's own washroom. Shop space like this is typically only found in acreage properties, but is available right in the heart of Airdrie with this property. Anyone with hobbies, extra vehicles, toys, or the need for workspace and storage options that are hard to find, look no further. A great family home with an open main floor layout, & notably large windows for great natural light. 9' ceiling truly gives a sense of volume in the space. Neutral tones throughout, with maple hardwood through the main floor, plus an accent carpet area in the living room, with a corner gas fireplace and mantel. Island kitchen with a breakfast bar, large corner pantry, black appliance package including a fantastic GE gas stove, a French door fridge with ice and water, and a Bosch dishwasher. A covered porch welcomes you to the proper front entrance with a generous closet. Main floor laundry with front load washer & dryer on pedestals. Extra storage shelving in the mud / laundry room works well for a busy household. Open staircase to the vaulted ceiling bonus room with extra windows, great for family time or entertaining. All three bedrooms are set away from the