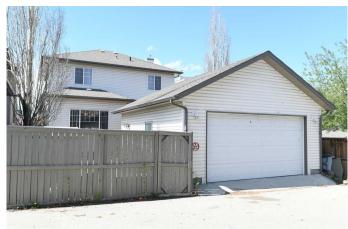

### \$675,000

3 Bedroom, 4.00 Bathroom, 1,791 sqft Residential on 0.11 Acres

Coopers Crossing, Airdrie, Alberta

ATTACHED HEATED FRONT DOUBLE GARAGE, \*\*\*PLUS AN OVERSIZED DETACHED HEATED WORKSHOP GARAGE IN THE REAR\*\*\* In Coopers Crossing, with 3 bedrooms, & a large vaulted bonus room. The rare, oversized, detached shop is accessed from the paved rear lane, and has a 10' ceiling, cavernous storage attic, and even it's own washroom. Shop space like this is typically only found in acreage properties, but is available right in the heart of Airdrie with this property. Anyone with hobbies, extra vehicles, toys, or the need for workspace and storage options that are hard to find, look no further. A great family home with an open main floor layout, & notably large windows for great natural light. 9' ceiling truly gives a sense of volume in the space. Neutral tones throughout, with maple hardwood through the main floor, plus an accent carpet area in the living room, with a corner gas fireplace and mantel. Island kitchen with a breakfast bar, large corner pantry, black appliance package including a fantastic GE gas stove, a French door fridge with ice and water, and a Bosch dishwasher. A covered porch welcomes you to the proper front entrance with a generous closet. Main floor laundry with front load washer & dryer on pedestals. Extra storage shelving in the mud / laundry room works well for a busy household. Open staircase to the vaulted ceiling bonus room with extra windows, great for family time or entertaining. All three bedrooms are set away from the

#### **Amenities**

Amenities Other

Parking Spaces 6

Parking Alley Access, Double Garage Attached, Driveway, Front Drive, Garage

> Door Opener, Garage Faces Front, Heated Garage, Insulated, Triple Garage Attached, Double Garage Detached, Garage Faces Rear, Oversized, Quad or More Attached, Quad or More Detached, Rear

Drive, See Remarks, Triple Garage Detached, Workshop in Garage

# of Garages 4

Interior

Interior Features Breakfast Bar, Ceiling Fan(s), High Ceilings, Kitchen Island, Soaking

Tub

Central Air Conditioner, Dishwasher, Garage Control(s), Microwave, **Appliances** 

Range Hood, Refrigerator, Washer/Dryer, Window Coverings, Gas