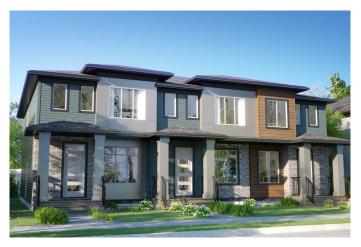

# \$514,000 - 112 Clydesdale Avenue, Cochrane

MLS® #A2217251

### \$514,000

3 Bedroom, 3.00 Bathroom, 1,521 sqft Residential on 0.06 Acres

Heartland, Cochrane, Alberta

\*\* Open House at Greystone showhome - 498 River Ave, Cochrane - May 16th 3-6pm, May 17th 1-4pm, May 18th 1-4pm and May 19th 12-4pm \*\* Welcome home to the Talo by Rohit Homes. This purposefully designed 1,506 sq ft unit has a spacious main floor equipped with a large kitchen, an island that seats 4 people, plus a rear entry with built-in coat hooks and a

bench. Upstairs, the space has been beautifully designed to flow between the master suite and two secondary bedrooms. The flex room and convenient laundry room separate the bedrooms for added privacy. Unfinished basement and a double detached garage at rear. Front and back landscaping included \*\*Photos are representative and the interior colors may be different\*\*