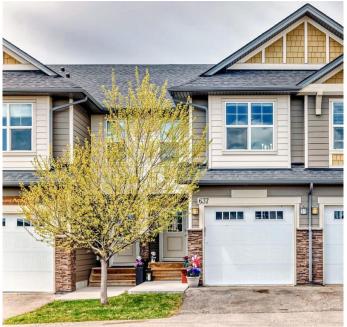

# \$499,000

3 Bedroom, 4.00 Bathroom, 1,496 sqft Residential on 0.04 Acres

Sunset Ridge, Cochrane, Alberta

Saturday, May 10th - Open House: 2-4pm. Discover effortless living in this bright and spacious 3-bedroom walkout townhome, ideally located in the popular Trading Post development of Sunset Ridge. Total finished area of 1931sf with 1496sf above grade. Perfectly positioned at the entrance of the community, this well-maintained home combines comfort, convenience, and unbeatable Rocky Mountain views from top to bottom.

#### **Amenities**

Amenities Parking, Snow Removal, Trash, Visitor Parking

Parking Spaces 2

Parking Driveway, Garage Door Opener, Garage Faces Front, Single Garage

Attached

# of Garages 1