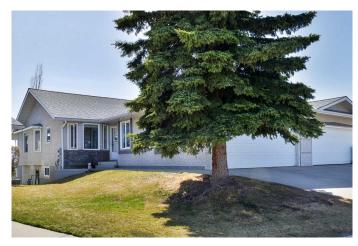

# \$689,900

3 Bedroom, 3.00 Bathroom, 1,288 sqft Residential on 0.09 Acres

Arbour Lake, Calgary, Alberta

Backing onto a green belt sits this finished walkout bungalow in a charming adult complex! This is a villa but NO condo fees, just an HOA for lawn and snow maintenance of \$144/month. Come home to your convenient low-maintenance lifestyle and never worry about snow shovelling or grass mowing again! The living and dining rooms are bright and open with wonderful connectivity, perfect for entertaining. The expansive deck, accessed from the living and dining rooms, is perfect for enjoying the wonderful south and west view of COP and the mountains, with nothing to block those views. Easily prep, cook and host in the large kitchen with a great layout. New kitchen counters, new dishwasher, new fridge with water/ice capabilities, a convenient garburator and freshly stained cabinetry add to your enjoyment of creating culinary wonders in this generous space. The bayed breakfast nook is wonderful for peaceful morning coffees and casual gatherings. Retreat at the end of the day to the spacious primary bedroom and enjoy the privacy of your own ensuite, updated with the same cabinetry and counter as the kitchen, and with new toilet. Ideally located on the other side of the home for ultimate privacy are the second bedroom and second full bathroom. Gather in the rec room in the finished walkout basement and come together in front of the gas fireplace. This huge space can easily be divided by furniture to create separate zones for work, fitness, media and hobbies. A 3rd bedroom and another full

### **Exterior**

Exterior Features Lighting

Lot Description Backs on to Park/Green Space, Landscaped, No Neighbours Behind,

Views, Greenbelt

Roof Asphalt Shingle

Construction Stucco, Wood Frame

Foundation Poured Concrete