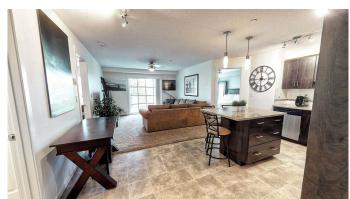

## \$309,900

2 Bedroom, 2.00 Bathroom, 799 sqft Residential on 0.00 Acres

Copperfield, Calgary, Alberta

Prepare to be impressed by this beautifully maintained 2-bedroom, 2-bathroom condo! Featuring a spacious and open layout, the kitchen is equipped with GRANITE countertops, STAINLESS STEEL appliances, and a large island that seamlessly flows into the dining area and living roomâ€"perfect for entertaining. This ground-floor unit boasts a generous patio, ideal for relaxing or hosting guests. The primary bedroom includes a walk-in closet and a private ensuite, offering both comfort and convenience. You'II also enjoy the ease of in-suite laundry and ample storage space

#### Interior

Interior Features Kitchen Island

Appliances Dishwasher, Dryer, Refrigerator, Stove(s), Washer, Window Coverings

Heating Baseboard

Cooling None