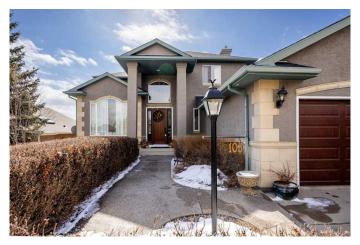

# \$1,185,000 - 103 Palomino Boulevard, Rural Rocky View County

MLS® #A2203786

### \$1,185,000

6 Bedroom, 5.00 Bathroom, 2,246 sqft Residential on 0.28 Acres

Springbank Links, Rural Rocky View County, Alberta

If you've been searching for that perfect blend of country charm and modern comfort, look no further than 103 Palomino Boulevard. This fully renovated, air conditioned home, set on 0.28 acres of prime Springbank land, offers all the space, warmth, and quality craftsmanship a family could hope for. With six bedrooms and 4.5 baths, there's room for everyoneâ€"whether you're raising a family, hosting the grandkids, or just enjoying the peace and quiet of country living. Over the last four years, every inch of this 2,246 sq. ft. home has been thoughtfully updated, so you can simply move in and start making memories.

# **Community Information**

Address 103 Palomino Boulevard

Subdivision Springbank Links

City Rural Rocky View County

County Rocky View County

Province Alberta
Postal Code T3Z 1B9