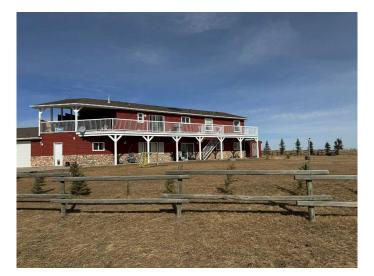

#### \$7,000,000

6 Bedroom, 4.00 Bathroom, 3,251 sqft Residential on 55.00 Acres

NONE, Rural Rocky View County, Alberta

55 acres on the edge of Airdrie, Great for investors, with incredible views! Great family operation, with raised 6 bedroom bungalow with walk-out and oversize double attached garage. 40x60 shop/barn with power. (exclude all steel shelving units). Property is well setup for horses and raising kids and dogs. Large fenced turn out for dogs. The home is upgraded and has a Main floor kitchen as well. there is a makeup air unit under front deck for heat and A/C! Come have a look!

#### **Exterior**

Exterior Features Dog Run, Lighting, Other

Lot Description Front Yard, No Neighbours Behind, Open Lot

Roof Asphalt Shingle
Construction Stone, Vinyl Siding
Foundation Poured Concrete