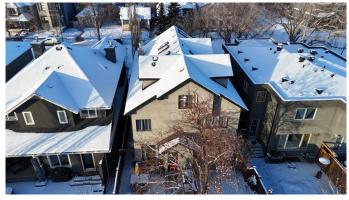

## \$1,549,000

5 Bedroom, 5.00 Bathroom, 3,494 sqft Residential on 0.11 Acres

West Hillhurst, Calgary, Alberta

An exceptional custom built three story home An Open-floor plan on the main with vaulted ceilings. A formal dinning room and main floor private office. A Great -Room and Large Kitchen with a workable central, Granit Island. Top of the line original Appliances. An open stair case to the two-Upper floors! With numerous uneque archtectual features. Basement fully and recently developed. The home has a total of five Bedrooms and 5 Bathrooms. South facing rear yard mature trees and shrubs, Double Detached garage.ATTENTION to the location QUIET CULTA-SAC No through traffic only a block off Crow Child Trail

| Status                 | Active                                                                                                                                                                               |  |  |
|------------------------|--------------------------------------------------------------------------------------------------------------------------------------------------------------------------------------|--|--|
| Community Information  |                                                                                                                                                                                      |  |  |
| Address                | 2405 Bowness Road Nw                                                                                                                                                                 |  |  |
| Subdivision            | West Hillhurst                                                                                                                                                                       |  |  |
| City                   | Calgary                                                                                                                                                                              |  |  |
| County                 | Calgary                                                                                                                                                                              |  |  |
| Province               | Alberta                                                                                                                                                                              |  |  |
| Postal Code            | T2N 3L8                                                                                                                                                                              |  |  |
| Amenities              |                                                                                                                                                                                      |  |  |
| Parking Spaces         | 4                                                                                                                                                                                    |  |  |
| Parking                | Double Garage Detached, Alley Access                                                                                                                                                 |  |  |
| # of Garages           | 2                                                                                                                                                                                    |  |  |
| Interior               |                                                                                                                                                                                      |  |  |
| Interior Features      | Built-in Features, See Remarks, Walk-In Closet(s), Bookcases, Ceiling Fan(s), Vaulted Ceiling(s)                                                                                     |  |  |
| Appliances             | Built-In Oven, Central Air Conditioner, Dishwasher, Double Oven,<br>Garage Control(s), Refrigerator, Stove(s), Washer/Dryer, Window<br>Coverings, Built-In Gas Range, Built-In Range |  |  |
| Heating                | Natural Gas, Central                                                                                                                                                                 |  |  |
| Cooling                | Central Air                                                                                                                                                                          |  |  |
| Fireplace              | Yes                                                                                                                                                                                  |  |  |
| # of Fireplaces        | 1                                                                                                                                                                                    |  |  |
| Fireplaces             | Gas, Blower Fan, Circulating, Family Room, Factory Built                                                                                                                             |  |  |
| Has Basement           | Yes                                                                                                                                                                                  |  |  |
| Basement               | Finished, Full                                                                                                                                                                       |  |  |
| Exterior               |                                                                                                                                                                                      |  |  |
| Exterior Features      | Awning(s), Built-in Barbecue, Covered Courtyard, Courtyard                                                                                                                           |  |  |
| Lot Description        | Back Lane, Back Yard, Fruit Trees/Shrub(s), Few Trees                                                                                                                                |  |  |
| Roof                   | Asphalt Shingle                                                                                                                                                                      |  |  |
| Construction           | Stone, Stucco, Wood Frame                                                                                                                                                            |  |  |
| Foundation             | Poured Concrete                                                                                                                                                                      |  |  |
| Additional Information |                                                                                                                                                                                      |  |  |
| Date Listed            | March 11th, 2025                                                                                                                                                                     |  |  |
|                        |                                                                                                                                                                                      |  |  |