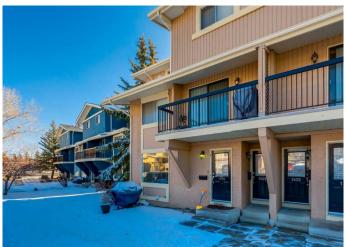

## \$249,000

2 Bedroom, 1.00 Bathroom, 915 sqft Residential on 0.00 Acres

Woodlands, Calgary, Alberta

Great opportunity for investor or first time buyer in the tree-lined community of Woodlands, Calgary! This bungalow style townhouse features a spacious living room with laminate flooring, dining area and an updated kitchen with black appliances. Down the hall you will find two generously sized bedrooms plus a 4-piece bathroom and a convenient laundry. Assigned parking is also included. Located just steps from Woodlands School, playgrounds, and tennis courts, and kitty-corner to Woodview Park. Enjoy nearby amenities, including a strip mall with a daycare and convenience store, plus easy access to Canyon Meadows Golf Course, Stoney Trail and the stunning trails of Fish Creek Park. Don't miss this fantastic opportunityâ€"book your showing today!

#### **Exterior**

Exterior Features Other

Lot Description Low Maintenance Landscape

Roof Asphalt Shingle

Construction Brick, Wood Frame, Stucco, Wood Siding

Foundation Poured Concrete