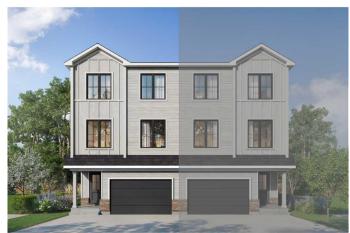

# \$529,900 - 1083 Fowler Road Sw, Airdrie

MLS® #A2181226

## \$529,900

3 Bedroom, 3.00 Bathroom, 1,768 sqft Residential on 0.10 Acres

Wildflower, Airdrie, Alberta

A beautifully designed front garage home with an open floorplan. This home is perfect for a family or a young couple or someone looking to downsize. Tasteful interiors with a Hardie Board exterior. Living in wildflower gives you access to a naturalized pond, harvest park, scenic look out points, future hill side hub and a school site. The community will also have Airdrie's first outdoor swimming pool. Photos are representative.

## **Essential Information**

MLS® # A2181226 Price \$529,900

Bedrooms 3
Bathrooms 3.00
Full Baths 2
Half Baths 1

Square Footage 1,768
Acres 0.10
Year Built 2025

Type Residential

Sub-Type Semi Detached

Style Side by Side, 3 Storey