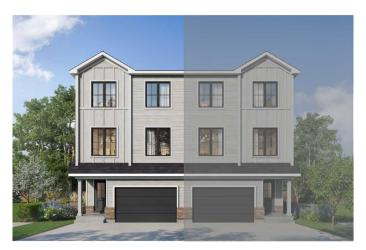

# \$529,900 - 1083 Fowler Road Sw, Airdrie

MLS® #A2181226

## \$529,900

3 Bedroom, 3.00 Bathroom, 1,768 sqft Residential on 0.10 Acres

Wildflower, Airdrie, Alberta

A beautifully designed front garage home with an open floorplan. This home is perfect for a family or a young couple or someone looking to downsize. Tasteful interiors with a Hardie Board exterior. Living in wildflower gives you access to a naturalized pond, harvest park, scenic look out points, future hill side hub and a school site. The community will also have Airdrie's first outdoor swimming pool. Photos are representative.

## **Essential Information**

MLS® # A2181226 Price \$529,900

Bedrooms 3
Bathrooms 3.00
Full Baths 2
Half Baths 1

Square Footage 1,768
Acres 0.10
Year Built 2025

Type Residential

Sub-Type Semi Detached

Style Side by Side, 3 Storey