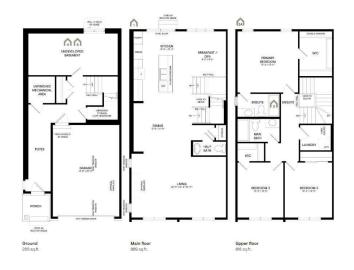

## \$529,900

3 Bedroom, 3.00 Bathroom, 1,768 sqft Residential on 0.10 Acres

Wildflower, Airdrie, Alberta

A beautifully designed front garage home with an open floorplan. This home is perfect for a family or a young couple or someone looking to downsize. Tasteful interiors with a Hardie Board exterior. Living in wildflower gives you access to a naturalized pond, harvest park, scenic look out points, future hill side hub and a school site. The community will also have Airdrie's first outdoor swimming pool. Photos are representative.

## **Essential Information**

MLS® # A2181226 Price \$529,900

Bedrooms 3
Bathrooms 3.00
Full Baths 2
Half Baths 1

Square Footage 1,768
Acres 0.10
Year Built 2025

Type Residential

Sub-Type Semi Detached

Style Side by Side, 3 Storey

#### Interior

Interior Features Stone Counters, Granite Counters, Kitchen Island, Open Floorplan,

Pantry, Smart Home, Walk-In Closet(s)

Appliances Dishwasher, Dryer, Electric Range, Microwave Hood Fan, Refrigerator,

Washer

Heating Forced Air

Cooling None
Has Basement Yes

Basement See Remarks